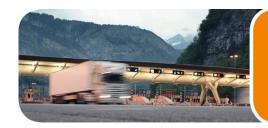

## You drive, we care.



## What do the various signs mean?

Automatic logging of DKV Box

Lane reserved for category 4 vehicles

Lane for manual payment or automatic logging of **DKV Box** 

Lane for manual payment

Tempo 30 lanes



4 vehicles!



All categories of vehicles accepted

automatically pay the tariff for category 4 vehicles At these toll points, you can't file a complaint about incorrect classification

Only suitable for class

All vehicles using lane 4

All methods of payment accepted for 4 vehicles.

All methods of payment accepted incl. DKV

all classes of vehicles The DKV Box is checked km/h manually by toll plaza personnel!

In 2011, "Tempo 30" lanes were introduced at French toll plazas.

These lanes enable vehicles Boxfor class 3 and class to drive through without s